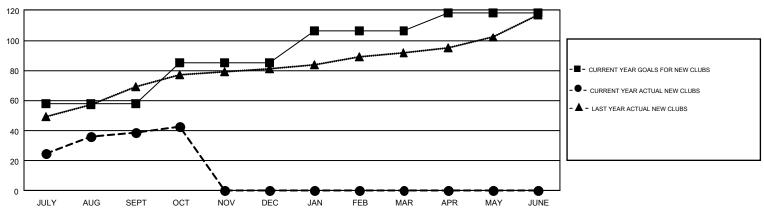

## GOALS AND ACTUAL NEW CLUBS CUMULATIVE

## GMT Constitutional Area 6, Group K

GMT: OPEN

REPORT DOES NOT INCLUDE CLUBS IN UNDISTRICTED AREAS.

| Clubs                 |               |           |               | Members               |                           |                         |                                              |  |
|-----------------------|---------------|-----------|---------------|-----------------------|---------------------------|-------------------------|----------------------------------------------|--|
| RESULTS FOR 2019-2020 |               |           |               | RESULTS FOR 2019-2020 |                           |                         |                                              |  |
| QUARTER               | NEW CLUB GOAL | NEW CLUBS | DROPPED CLUBS | QUARTER               | MEMBER GROWTH NET<br>GOAL | MEMBER GROWTH<br>ACTUAL | DROPPED MEMBERS ACTUAL (including transfers) |  |
| JULY/AUG/SEPT         | 58            | 39        | 13            | JULY/AUG/SEPT         | 1575                      | 1,707                   | 1,159                                        |  |
| OCT/NOV/DEC           | 27            | 4         | 2             | OCT/NOV/DEC           | 1180                      | 210                     | 234                                          |  |
| JAN/FEB/MAR           | 21            | 0         | 0             | JAN/FEB/MAR           | 925                       | 0                       | 0                                            |  |
| APR/MAY/JUNE          | 12            | 0         | 0             | APR/MAY/JUNE          | 795                       | 0                       | 0                                            |  |