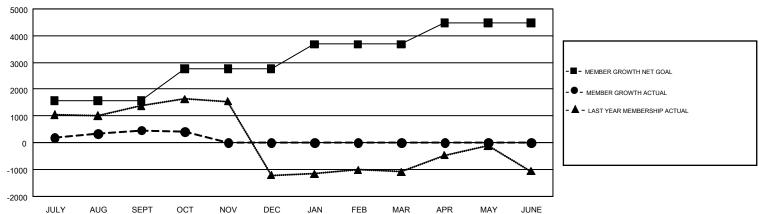

## GOALS AND ACTUAL MEMBERS CUMULATIVE

| DROPPED CLUBS: 15              |       | 287 CLUBS OF 1,048 ADDED 1 OR<br>MORE NEW MEMBERS | GENDER DISTRIBUTION  MALE 26,727 (68.49%) |                 |        |
|--------------------------------|-------|---------------------------------------------------|-------------------------------------------|-----------------|--------|
| DROPPED MEMBERS                |       |                                                   | FEMALE                                    | 12,295 (31.51%) |        |
| DECEASED                       | 16    | CHOICHERE FOR CHANN ATIVE                         | TOTAL FAMILY UNIT MEMBERS                 |                 | 17,986 |
| CLUB CANCELLED 231 OTHER 1,144 |       | CLICK HERE FOR CUMULATIVE MEMBERSHIP DATA         | FAMILY MEMBERS PAYING HALF DUES           |                 |        |
|                                |       |                                                   |                                           |                 | 10,343 |
| TOTAL                          | 1,391 |                                                   |                                           |                 |        |

## GMT Constitutional Area 6, Group K

GMT: OPEN

REPORT DOES NOT INCLUDE CLUBS IN UNDISTRICTED AREAS.

| Clubs                 |               |           |               | Members               |                           |                         |                                              |  |
|-----------------------|---------------|-----------|---------------|-----------------------|---------------------------|-------------------------|----------------------------------------------|--|
| RESULTS FOR 2019-2020 |               |           |               | RESULTS FOR 2019-2020 |                           |                         |                                              |  |
| QUARTER               | NEW CLUB GOAL | NEW CLUBS | DROPPED CLUBS | QUARTER               | MEMBER GROWTH NET<br>GOAL | MEMBER GROWTH<br>ACTUAL | DROPPED MEMBERS ACTUAL (including transfers) |  |
| JULY/AUG/SEPT         | 58            | 39        | 13            | JULY/AUG/SEPT         | 1575                      | 1,707                   | 1,159                                        |  |
| OCT/NOV/DEC           | 27            | 4         | 2             | OCT/NOV/DEC           | 1180                      | 210                     | 234                                          |  |
| JAN/FEB/MAR           | 21            | 0         | 0             | JAN/FEB/MAR           | 925                       | 0                       | 0                                            |  |
| APR/MAY/JUNE          | 12            | 0         | 0             | APR/MAY/JUNE          | 795                       | 0                       | 0                                            |  |